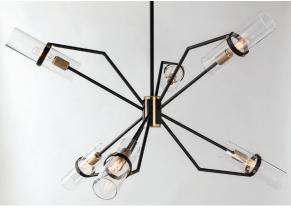

### TROY LIGHTING

A fresh take on the Sputnik style, Raef uses two-tone finishes, textural contrast, and layering to create a sophisticated new lighting fixture that plays well in a variety of interiors. troy-lighting.com