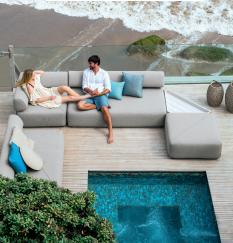

#### BRIXX COLLECTION BY LORENZA BOZZOLI

Dedon's first fully upholstered collection, Brixx by Lorenza Bozzoli offers amazing versatility and 360° functionality. Simple yet sophisticated, natural yet refined, this flexible system of rectangular modules lives up to the playfulness of its name, allowing you to construct islands of luxurious comfort outdoors or in. **dedon.us** 